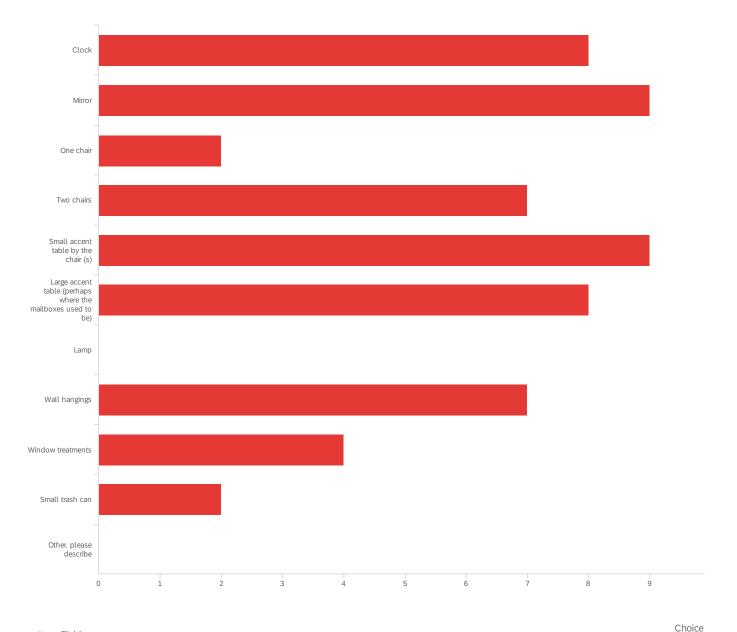

## **Default Report**

Lobby Decor September 3, 2020 7:12 AM EDT

Q1 - Please indicate which of the following items should be included in RP lobbies. This survey is only concerned with types of furnishings, not the style, decor, color, etc.

Individual building owners will decide the specific type of wall hangings & window treatments, as well as the furnishings' style, color, decor, etc. Feel free to add any missing items. FYI, new floor mats have been ordered/installed. Check all furnishings that you believe should be included in the lobbies. Thank you.

| #  | Field                                                       | Choice          |
|----|-------------------------------------------------------------|-----------------|
| 1  | Clock                                                       | 14.29% 8        |
| 2  | Mirror                                                      | 16.07% 9        |
| 3  | One chair                                                   | 3.57% <b>2</b>  |
| 4  | Two chairs                                                  | 12.50% <b>7</b> |
| 5  | Small accent table by the chair (s)                         | 16.07% 9        |
| 6  | Large accent table (perhaps where the mailboxes used to be) | 14.29% 8        |
| 7  | Lamp                                                        | 0.00% 0         |
| 8  | Wall hangings                                               | 12.50% <b>7</b> |
| 9  | Window treatments                                           | 7.14% <b>4</b>  |
| 10 | Small trash can                                             | 3.57% <b>2</b>  |

# Field Choice Count

11 Other. please describe 0.00% 0

56

Showing rows 1 - 12 of 12